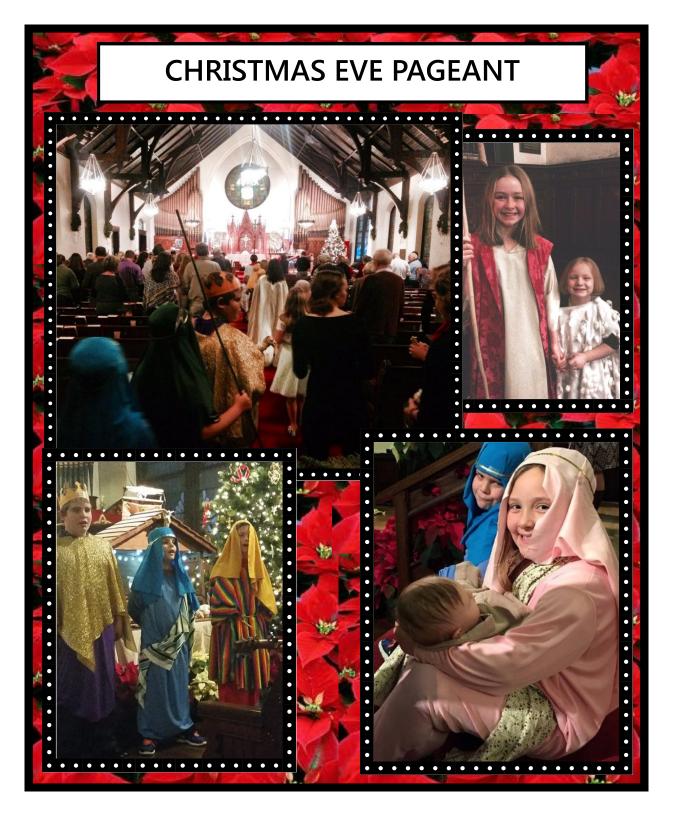

- ~ Thank you to LaVerne Marshall for giving us the beautiful angels for the church for Christmas
- ~ Thank you to the Sunday School for their creative presentation of the Christmas story