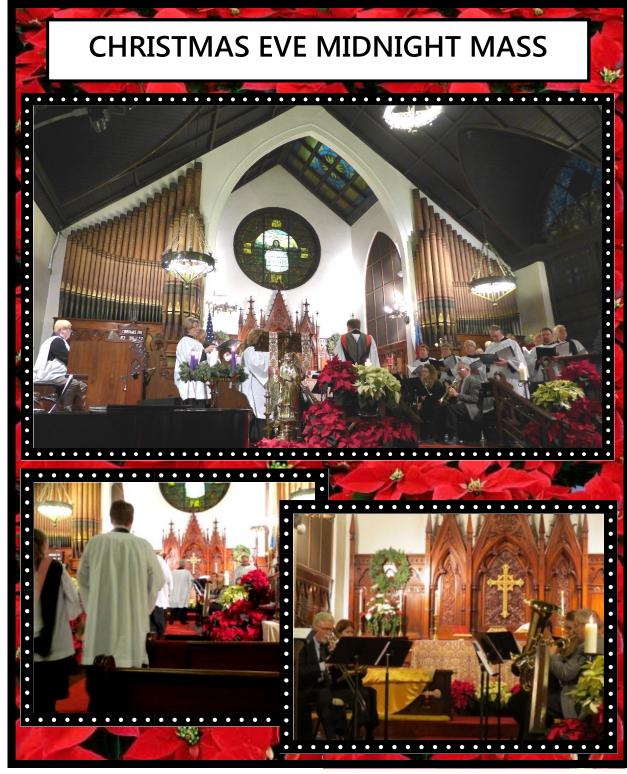

#### In Appreciation:

- ~Thank you to all the volunteers who helped "Green" the Church for the Christmas holidays
- ~ Thank you to Dan, Marjorie and Betsy Thomas for the "Greening" of the outside doors and the Columbarium
- ~Thank you to those who created the Christmas Eve Choir and for the arrangements to have Brass as part of the service

- ~ Thank you to LaVerne Marshall for giving us the beautiful angels for the church for Christmas
- ~ Thank you to the Sunday School for their creative presentation of the Christmas story