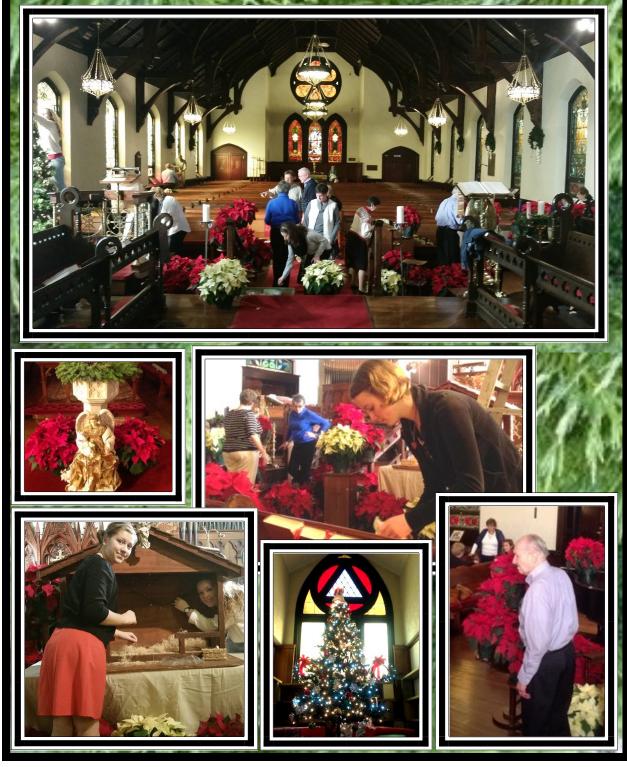

#### In Appreciation:

- ~Thank you to all the volunteers who helped "Green" the Church for the Christmas holidays
- ~ Thank you to Dan, Marjorie and Betsy Thomas for the "Greening" of the outside doors and the Columbarium
- ~Thank you to those who created the Christmas Eve Choir and for the arrangements to have Brass as part of the service

- ~ Thank you to LaVerne Marshall for giving us the beautiful angels for the church for Christmas
- ~ Thank you to the Sunday School for their creative presentation of the Christmas story