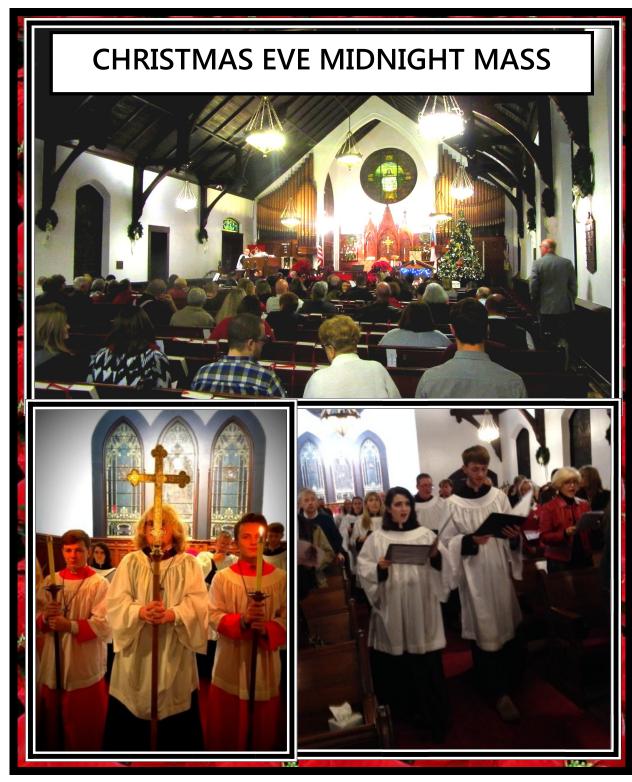

#### Congratulations!!!! Christina Salser, (granddaughter of Loretta McGregor) WVU-P December Class of 2016

**Associate Degree in Nursing** 

A "review" from Madison Brown:

Trinity parishioners should be very proud on December 10 when the church hosted the Smoot Theatre Youth Vocal Ensembles wonderful, spirited concert. The church was at capacity with the singers' families, friends, community members, and several Trinity members in attendance. The Children's Chorus, Girls Ensemble, and Boys Ensemble performed sacred and secular Christmas music from around the world, ably directed by our own parishioners Cathy Martin and Barbara Full, as well as Janet Blessing and Smoot Theatre Executive Director Felice Jorgeson.