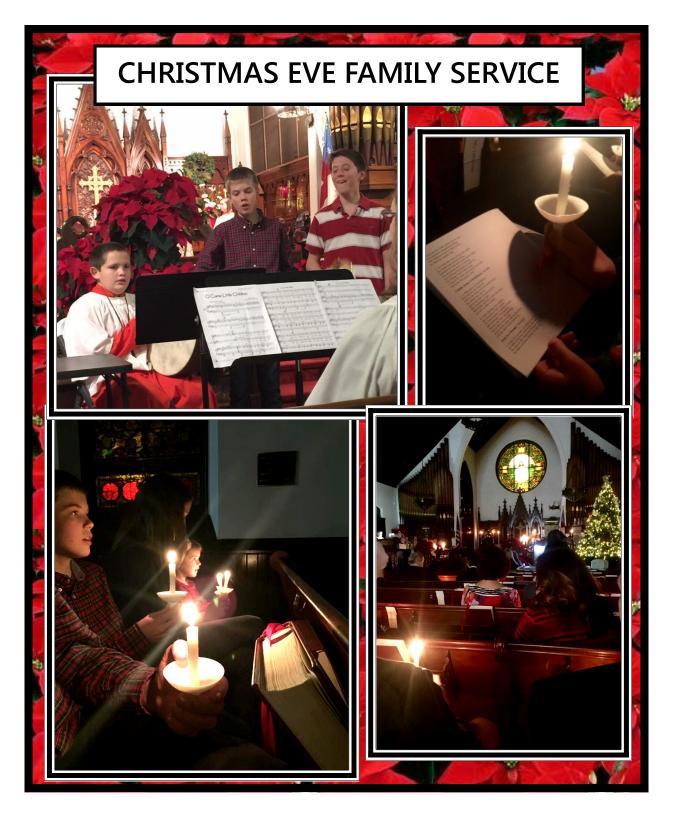

#### Congratulations!!!! Christina Salser, (granddaughter of Loretta McGregor) WVU-P December Class of 2016

**Associate Degree in Nursing** 

A "review" from Madison Brown:

Trinity parishioners should be very proud on December 10 when the church hosted the Smoot Theatre Youth Vocal Ensembles wonderful, spirited concert. The church was at capacity with the singers' families, friends, community members, and several Trinity members in attendance. The Children's Chorus, Girls Ensemble, and Boys Ensemble performed sacred and secular Christmas music from around the world, ably directed by our own parishioners Cathy Martin and Barbara Full, as well as Janet Blessing and Smoot Theatre Executive Director Felice Jorgeson.