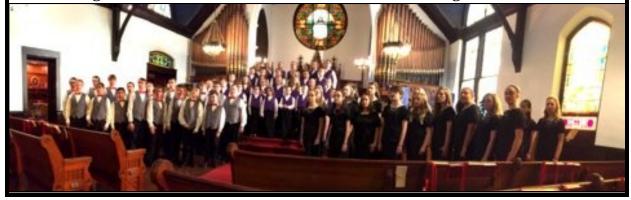

#### Congratulations!!!! Christina Salser, (granddaughter of Loretta McGregor) WVU-P December Class of 2016

**Associate Degree in Nursing** 

A "review" from Madison Brown:

Trinity parishioners should be very proud on December 10 when the church hosted the Smoot Theatre Youth Vocal Ensembles wonderful, spirited concert. The church was at capacity with the singers' families, friends, community members, and several Trinity members in attendance. The Children's Chorus, Girls Ensemble, and Boys Ensemble performed sacred and secular Christmas music from around the world, ably directed by our own parishioners Cathy Martin and Barbara Full, as well as Janet Blessing and Smoot Theatre Executive Director Felice Jorgeson.